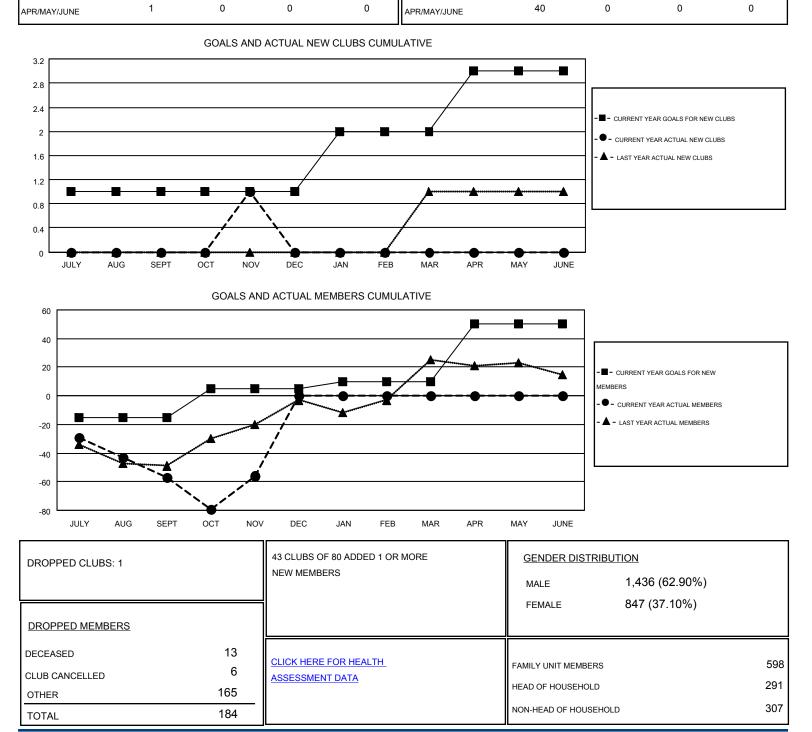

## GMT: ED LECIUS

Results as of: 11/30/2014

| ECIL                  | JS               |           |                  |                  |                       |                    |                                        |                    | GMT CA 1         |
|-----------------------|------------------|-----------|------------------|------------------|-----------------------|--------------------|----------------------------------------|--------------------|------------------|
| Clubs                 |                  |           |                  |                  | Members               |                    |                                        |                    |                  |
| RESULTS FOR 2014-2015 |                  |           |                  |                  | RESULTS FOR 2014-2015 |                    |                                        |                    |                  |
| ]                     | NEW CLUB<br>GOAL | NEW CLUBS | DROPPED<br>CLUBS | NET<br>GAIN/LOSS | QUARTER               | NEW MEMBER<br>GOAL | CHARTER AND<br>NEW<br>MEMBERS<br>ADDED | DROPPED<br>MEMBERS | NET<br>GAIN/LOSS |
|                       | 1                | 0         | 0                | 0                | JULY/AUG/SEPT         | -15                | 43                                     | 100                | -57              |
|                       | 0                | 1         | 1                | 0                | OCT/NOV/DEC           | 20                 | 85                                     | 84                 | 1                |
|                       | 1                | 0         | 0                | 0                | JAN/FEB/MAR           | 5                  | 0                                      | 0                  | 0                |